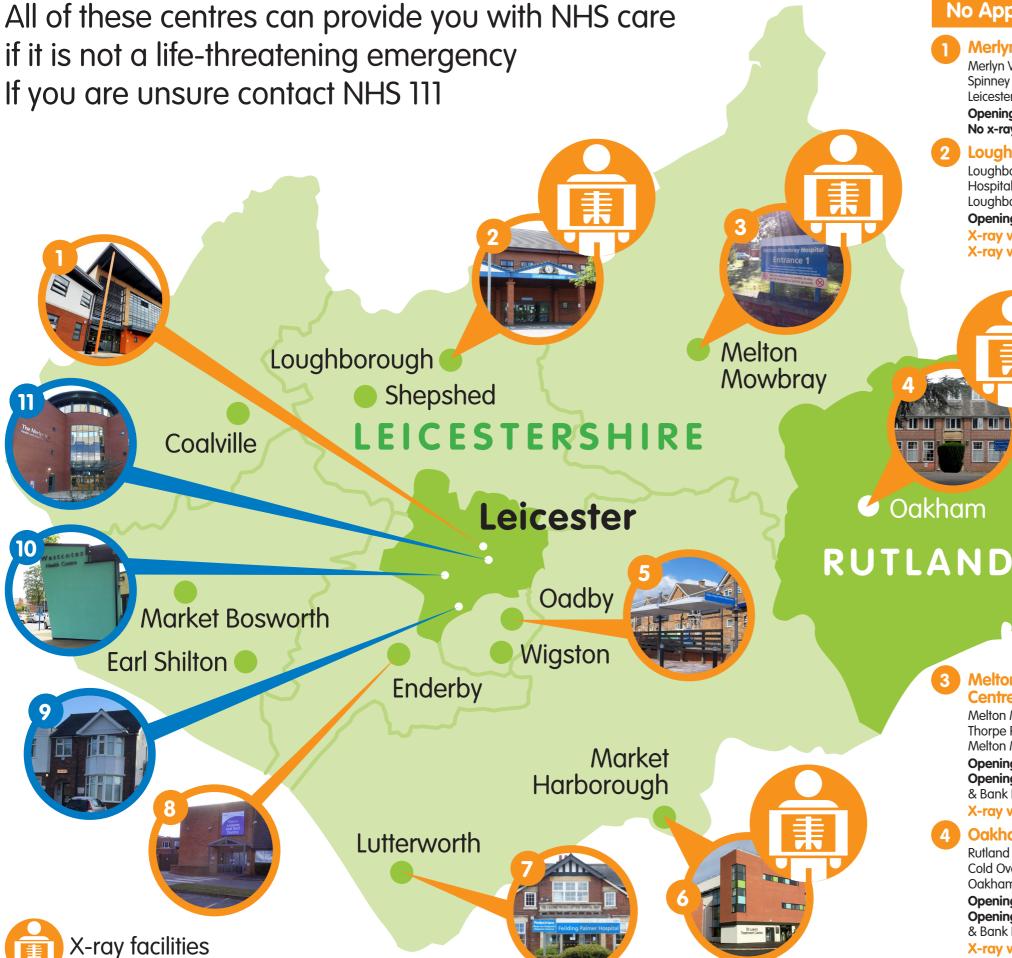

## Your guide to local NHS urgent care services

## No Appointment Needed

**Merlyn Vaz Urgent Care Centre** Merlyn Vaz Health & Social Care Centre

Spinney Hill Road Leicester LE5 3GH

Opening hours: Mon-Sun 08:00-20:00 No x-ray facilities on site

**Loughborough Urgent Care Centre** 

Loughborough Hospital Hospital Way Loughborough LE11 5JY

Opening hours: 24/7

X-ray weekdays 08:30-17:00 X-ray weekends 09:00-17:00

**Melton Mowbray Urgent Care** 

Opening hours: weekdays 18:30-21:00

X-ray weekdays only 09:00-17:00

**Oakham Urgent Care Centre** 

Opening hours: weekdays 18:30-21:00

X-ray weekdays only (variable)

Melton Mowbray Hospital

Melton Mowbray LE13 1SJ

Opening hours: weekends

**Rutland Memorial Hospital** Cold Overton Road

Opening hours: weekends

& Bank Holidays 09:00-19:00

Oakham LE15 6NT

08:30-17:00

& Bank Holidays 09:00-19:00

Thorpe Road

Centre St Luke's Treatment Centre

**Opening hours:** weekends

& Bank Holidays 08:00-20:00 No x-ray facilities on site

**Oadby Urgent Care Centre** 

Opening hours: weekdays 08:00-21:00

**Market Harborough Urgent Care** 

18 The Parade

Oadby LE2 5BJ

33 Leicester Road Market Harborough LE16 7NB Opening hours: weekdays 18:30-21:00 **Opening hours:** weekends & Bank Holidays 09:00-19:00 X-ray weekdays only 09:00-17:00

**Lutterworth Urgent Care Centre** 

Feilding Palmer Hospital Gilmorton Road Lutterworth LE17 4DZ

Opening hours: weekends only 09:00-19:00 No x-ray facilities on site

**Enderby Urgent Care Centre** 

**Enderby Leisure Centre** Enderby LE19 4LX

Opening hours: weekdays 18:30-21:00 **Opening hours:** weekends & Bank Holidays 09:00-19:00 No x-ray facilities on site

## **Appointment Needed**

Saffron Healthcare Hub

Saffron Group Practice 509 Saffron Lane Leicester LE2 6UL

Opening hours: weekdays 18:30-22:00 Opening hours: weekends & Bank Holidays 12:00-20:00 No x-ray facilities on site

**Westcotes Healthcare Hub** 

Westcotes Health Centre Fosse Road South Leicester LE3 0LP

Opening hours: Mon-Sun 08:00-20:00 No x-ray facilities on site

**Belgrave Healthcare Hub** 

Belgrave Health Centre 52 Brandon Street Leicester LE4 6AW

Opening hours: weekdays 18:30-22:00 **Opening hours:** weekends & Bank Holidays 12:00-20:00 No x-ray facilities on site